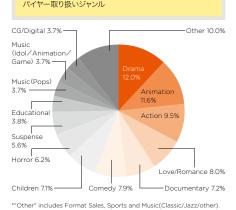

## Exhibitors and Buyers - Trends 出展·バイヤー動向

Total 356 exhibitors from 21 countries/regions participated in JCS 2016. They had 6,805 business meetings with 1,539 registered buyers from 49 countries / regions which led to total value of \$53,053,381. Content covered at JCS are Film, TV, Animation, Music, Publication, Character, Game, Mobile / Internet, Home Entertainment (VOD, DVD, Blu-ray), Event / Concert,

**Number of Buyers** 

Types of Genres by Buyers