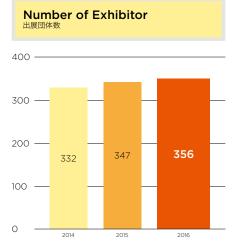

## Exhibitors and Buyers - Trends 出展·バイヤー動向

Total 356 exhibitors from 21 countries/regions participated in JCS 2016. They had 6,805 business meetings with 1,539 registered buyers from 49 countries / regions which led to total value of \$53,053,381. Content covered at JCS are Film, TV, Animation, Music, Publication, Character, Game, Mobile / Internet, Home Entertainment (VOD, DVD, Blu-ray), Event / Concert,