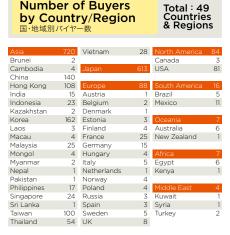

## Exhibitors and Buyers - Trends 出展·バイヤー動向

Total 356 exhibitors from 21 countries/regions participated in JCS 2016. They had 6,805 business meetings with 1,539 registered buyers from 49 countries / regions which led to total value of \$53,053,381. Content covered at JCS are Film, TV, Animation, Music, Publication, Character, Game, Mobile / Internet, Home Entertainment (VOD, DVD, Blu-ray), Event / Concert,

**Number of Buyers** 

Types of Genres by Buyers