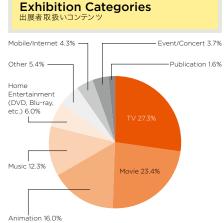

## Exhibitors and Buyers - Trends 出展·バイヤー動向

Total 356 exhibitors from 21 countries/regions participated in JCS 2016. They had 6,805 business meetings with 1,539 registered buyers from 49 countries / regions which led to total value of \$53,053,381. Content covered at JCS are Film, TV, Animation, Music, Publication, Character, Game, Mobile / Internet, Home Entertainment (VOD, DVD, Blu-ray), Event / Concert,

**Number of Buyers** 

Types of Genres by Buyers