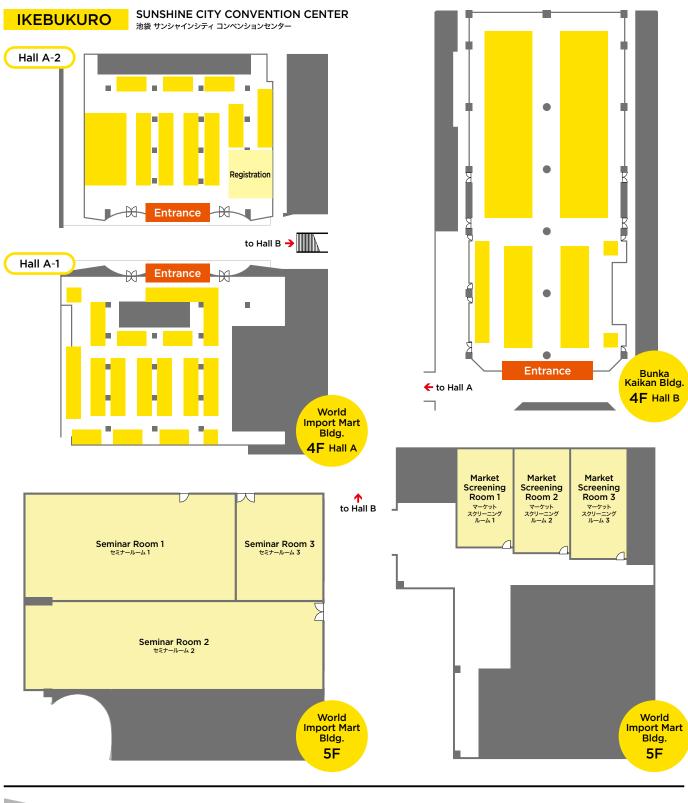

## Market Screening マーケットスクリーニング

Paid Service / 有料サービス

Several screening rooms will be provided where buyers can view content offered by exhibitors. Details of the content will be promoted both in Event Information booklet as well as on the market's official website. After the screening, viewers' information will be offered to the exhibitors for their further marketing.

| Type of theatre                 | No. of seats (TBC) | Media                    |  |
|---------------------------------|--------------------|--------------------------|--|
| Temporary (at the market venue) | about 50           | DVD / Blu-ray            |  |
| Permanent movie theatre         | 119                | 119 35mm / Blu-ray / DCP |  |