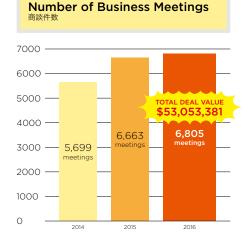

## Exhibitors and Buyers - Trends 出展·バイヤー動向

Total 356 exhibitors from 21 countries/regions participated in JCS 2016. They had 6,805 business meetings with 1,539 registered buyers from 49 countries / regions which led to total value of \$53,053,381. Content covered at JCS are Film, TV, Animation, Music, Publication, Character, Game, Mobile / Internet, Home Entertainment (VOD, DVD, Blu-ray), Event / Concert,