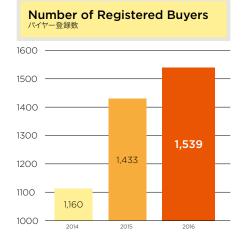

## Exhibitors and Buyers - Trends 出展·バイヤー動向

Total 356 exhibitors from 21 countries/regions participated in JCS 2016. They had 6,805 business meetings with 1,539 registered buyers from 49 countries / regions which led to total value of \$53,053,381. Content covered at JCS are Film, TV, Animation, Music, Publication, Character, Game, Mobile / Internet, Home Entertainment (VOD, DVD, Blu-ray), Event / Concert,

**Number of Buyers** 

Types of Genres by Buyers