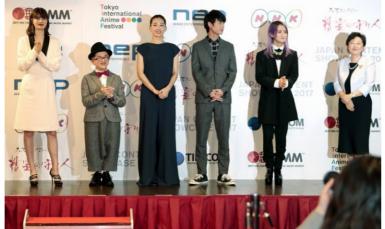

### A Welcome Party organized with the collaboration with special content

Red carpet event and the Q&A sessions of the staring casts of "MORIBITO", Fantasy Historical Drama series, produced by NHK was held at the JCS Welcome Party. The main cast, Haruka Ayase and the original author, Nahoko Uehashi participated in the Q&A sessions and the party resulted in a great success.