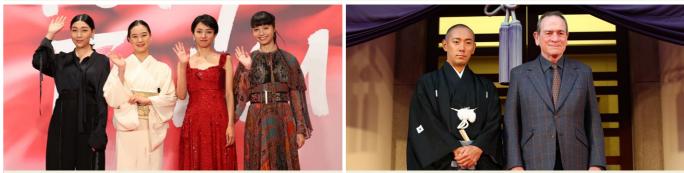

### A Welcome Party organized with the collaboration with special content

Red carpet event and the Q&A sessions of the staring casts of "MORIBITO", Fantasy Historical Drama series, produced by NHK was held at the JCS Welcome Party. The main cast, Haruka Ayase and the original author, Nahoko Uehashi participated in the Q&A sessions and the party resulted in a great success.