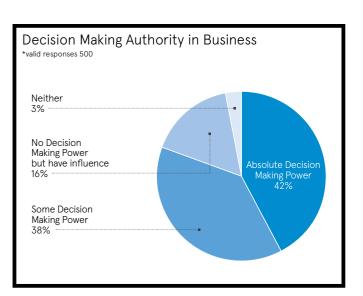

| 6.6%               | 3.4%               |
| Children               |     | <mark>6.</mark> 6% | 2.4%               |
| Documentary            |     | 4.0%               | 3.4%               |
| Horror                 |     | 5.0%               | 2.4%               |
| Suspense               |     | 4.2%               | 2.7%               |
| Music[Idol/Anime/Game] |     | 3.3%               | 1.5%               |
| Music[Pops]            |     | 2.7%               | 1.7%               |
| Education              |     | 2.7%               | 1.5%               |
| Music[other]           |     | 2.1%               | 1.4%               |
| Music[Classic/Jazz]    |     | 1.7%               | 1.4%               |
| Sports                 |     | 1.8%               | 1.0%               |



|             | OVERSEAS | JAPAN |
|-------------|----------|-------|
| Live-Action | 21.5%    | 20.9% |
| Animation   | 23.8%    | 6.8%  |
| Music       | 7.6%     | 2.8%  |
| Format      | 5.2%     | 1.1%  |
| CG/Digital  | 4.4%     | 0.9%  |
| Other       | 3.6%     |       |

|                                     | OVERSEAS | JAPAN |
|-------------------------------------|----------|-------|
| Distribution                        | 21.0%    | 13.3% |
| Production                          | 7.6%     | 4.8%  |
| TV Broadcasting                     | 6.3%     | 2.9%  |
| Content Delivery                    | 4.6%     | 4.5%  |
| Event/Concert Production            | 4.1%     | 0.9%  |
| Sales Agent                         | 3.6%     | 1.3%  |
| Pay TV                              | 3.6%