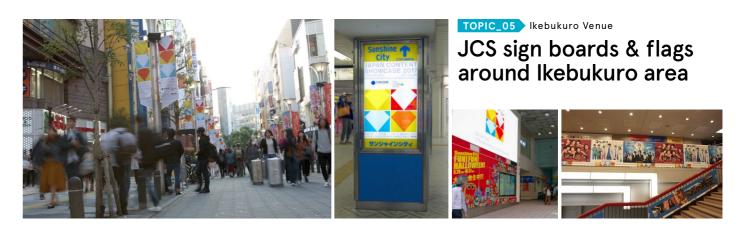

#### TOPIC\_01 |kebukuro Venue

### A Welcome Party organized with the collaboration with special content

Red carpet event and the Q&A sessions of the staring casts of "MORIBITO", Fantasy Historical Drama series, produced by NHK was held at the JCS Welcome Party. The main cast, Haruka Ayase and the original author, Nahoko Uehashi participated in the Q&A sessions and the party resulted in a great success.

TOPIC\_02 Ikebukuro Venue Support aid live at Fountain Plaza in the Sunshine City where JCS venue is

TOPIC\_03 Ikebukuro Venue Sidebar events at TSUTAYA IKEBUKURO AK BIdg.

TOPIC\_04 Ikebukuro Venue **Exhibition of JCS PR video** works by Toshima ward students