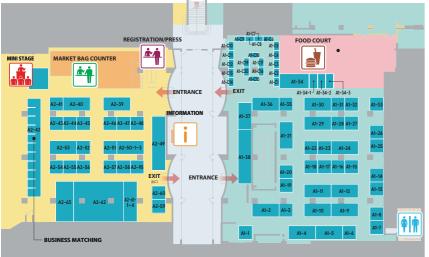

## EXHIBITOR'S LIST @lkebukuro

Exhibition Hall A-2

Exhibition Hall A-1

Exhibition Hall B

| JAP     | AN                                                   |
|---------|------------------------------------------------------|
| B-74    | 20% inc.                                             |
| B-74    | A Co., Ltd                                           |
| B-91    | ABC Animation Inc.                                   |
| B-91    | ABC International Inc.                               |
| B-91    | ABC JAPAN                                            |
| A1-10   | Aniplex Inc.                                         |
| -       | Article Films                                        |
| A2-58   | ARTSTECH CO., LTD.                                   |
| B-91    | Asahi Broadcasting Nagano                            |
| A1-5    | ASATSU-DK INC.                                       |
| A1-27   | Asmik Ace, Inc.                                      |
| A1-16   | Avex Pictures Inc.                                   |
| A1-12   | BANDAI VISUAL CO., LTD.                              |
| A1-34-2 | Benesse Corporation                                  |
| A1-26   | BLAST INC.                                           |
| A1-C2   | Breakpoint Co., Ltd.                                 |
| B-69    | Broadcast Program Export Association of Japan (BEAJ) |