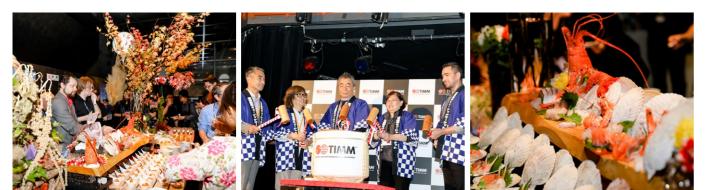

### A Welcome Party organized with the collaboration with special content

Red carpet event and the Q&A sessions of the staring casts of "MORIBITO", Fantasy Historical Drama series, produced by NHK was held at the JCS Welcome Party. The main cast, Haruka Ayase and the original author, Nahoko Uehashi participated in the Q&A sessions and the party resulted in a great success.