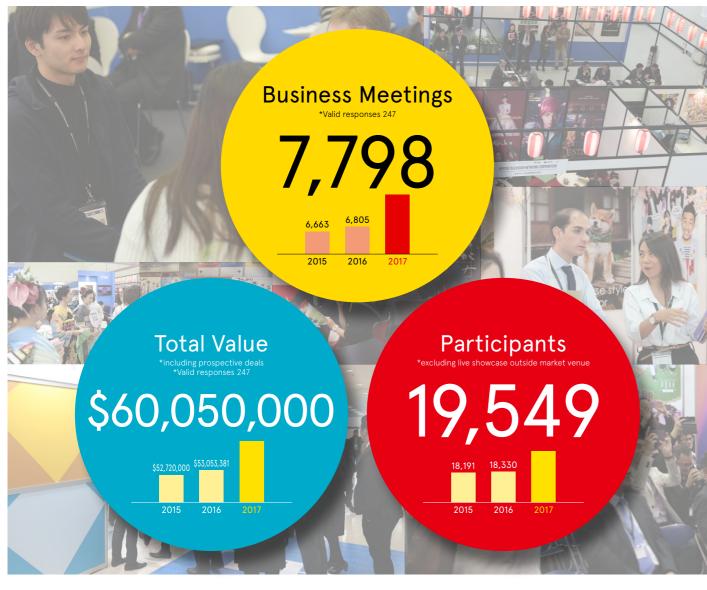

### Business Matching Service for Japanese exhibitors & Oversea buyers

Provided more than 100 business matching sessions between Japanese sellers & oversea buyers and about 80% of them expressed the satisfaction.

### New registration record! Dramatic increase in overseas buyers

This year, the number of overseas buyer registrations dramatically increased by 10% compared to last year. Live-action, animation as well as TV program and film buyers participated and had fruitful business meetings with exhibitors.

### Trend of 2017

There were more than five times the number of Russian buyers as last year. French buyers were up 70%, Italians were up 60%, British were up 75%, and Germans were up 50%.