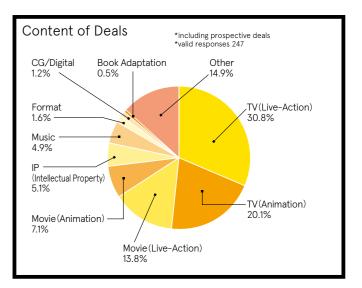

|             | OVERSEAS | JAPAN |
|-------------|----------|-------|
| Live-Action | 21.5%    | 20.9% |
| Animation   | 23.8%    | 6.8%  |
| Music       | 7.6%     | 2.8%  |
| Format      | 5.2%     | 1.1%  |
| CG/Digital  | 4.4%     | 0.9%  |
| Other       | 3.6%     |       |