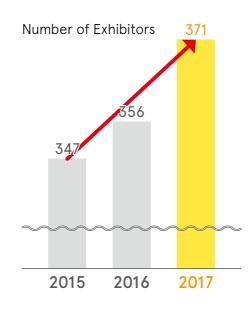

### Record-breaking 371 exhibitors! Overseas exhibitors increased remarkably.

Total number of booths increased by 20% and overseas exhibitors by 33% since last year. Exhibitors were from 27 countries and regions, of which 4 countries and regions participated in JCS 2017 for the first time.