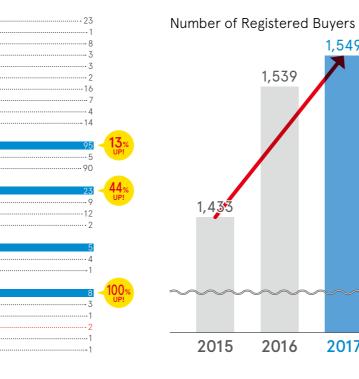

### New registration record! Dramatic increase in overseas buyers

This year, the number of overseas buyer registrations dramatically increased by 10% compared to last year. Live-action, animation as well as TV program and film buyers participated and had fruitful business meetings with exhibitors.