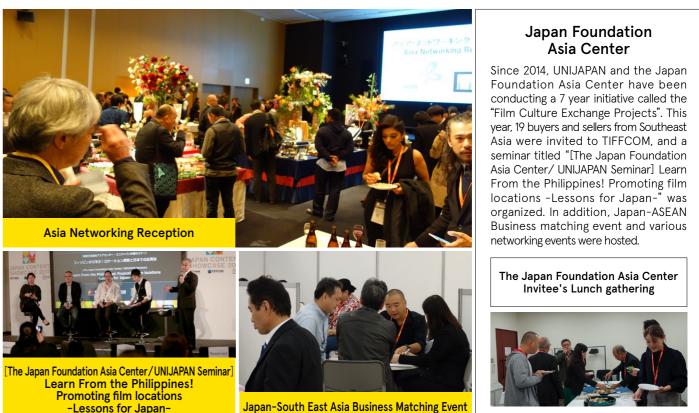

#### Various related events realized with the collaboration with neighborhood and other industries

JCS organized several related events at the nearby facilities to the main venues and attracted many visitors. Especially at the Ikebukuro venue, a welcome party as well as lots of special events with the cooperation of Ikebukuro ward were organized and resulted in a great success.