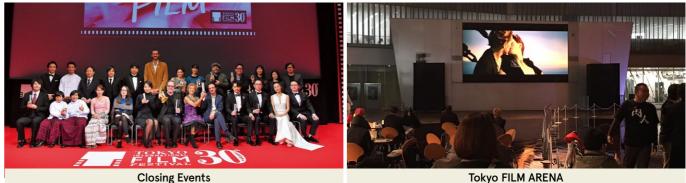

### A Welcome Party organized with the collaboration with special content

Red carpet event and the Q&A sessions of the staring casts of "MORIBITO", Fantasy Historical Drama series, produced by NHK was held at the JCS Welcome Party. The main cast, Haruka Ayase and the original author, Nahoko Uehashi participated in the Q&A sessions and the party resulted in a great success.