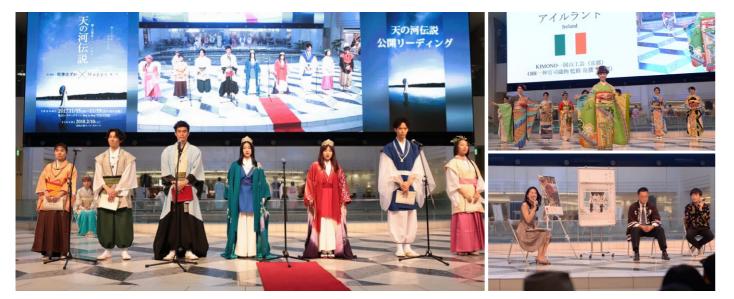

## Mini Stage for various PR events

Mini Stage was set up at Ikebukuro venue. Various PR events for JCS visitors were presented by 9 exhibitors. In addition to business meetings in exhibition booths, further promotional opportunities of exhibitors' content etc. were provided.

#### Various related events realized with the collaboration with neighborhood and other industries

JCS organized several related events at the nearby facilities to the main venues and attracted many visitors. Especially at the Ikebukuro venue, a welcome party as well as lots of special events with the cooperation of Ikebukuro ward were organized and resulted in a great success.